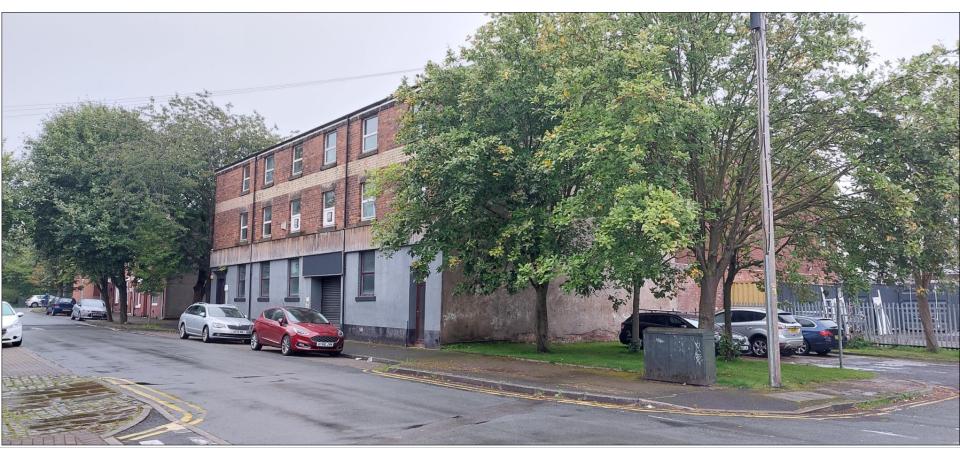

## Site photo – view of front elevation from Cunliffe Street

## Site photo – view of side (west) elevation from Cunliffe Street