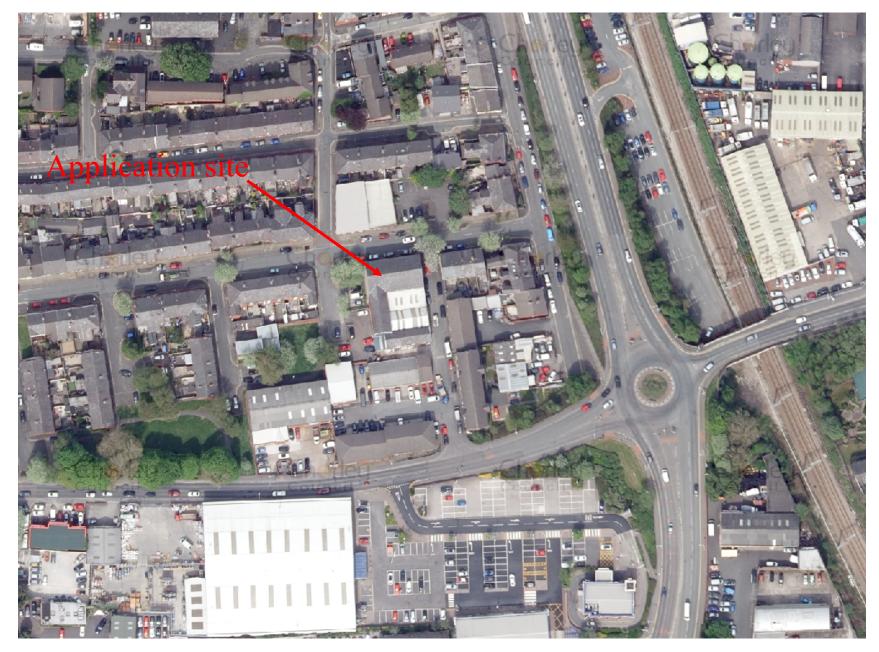

Planning Committee Meeting

16<sup>th</sup> January 2024





#### 23/00893/FUL

#### Boro Corn Mill, 48 Cunliffe Street, Chorley

Change of use of no. 48 Cunliffe Street across the second floor to 5no. apartments (Use Class C3)

#### **Aerial view of site**



### **Location Plan**





### **Proposed elevations**



### **Proposed elevations**



### **Proposed floorplans**



## Site photo – view of front elevation from Cunliffe Street



## Site photo – view of side (west) elevation from Cunliffe Street



## Site photo – view of side (east) elevation from Clarence Street



# Site photo – view of side (west) elevation from Salisbury Street