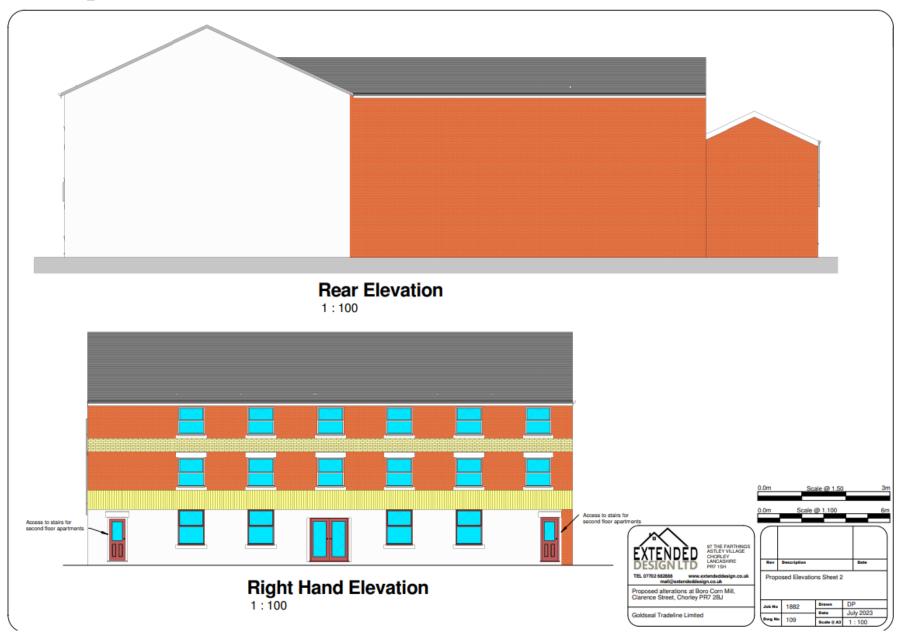

Planning Committee Meeting

16<sup>th</sup> January 2024





#### 23/00893/FUL

#### Boro Corn Mill, 48 Cunliffe Street, Chorley

Change of use of no. 48 Cunliffe Street across the second floor to 5no. apartments (Use Class C3)

#### **Aerial view of site**



### **Location Plan**





### **Proposed elevations**



### **Proposed elevations**



### **Proposed floorplans**



## Site photo – view of front elevation from Cunliffe Street



## Site photo – view of side (west) elevation from Cunliffe Street



## Site photo – view of side (east) elevation from Clarence Street



# Site photo – view of side (west) elevation from Salisbury Street