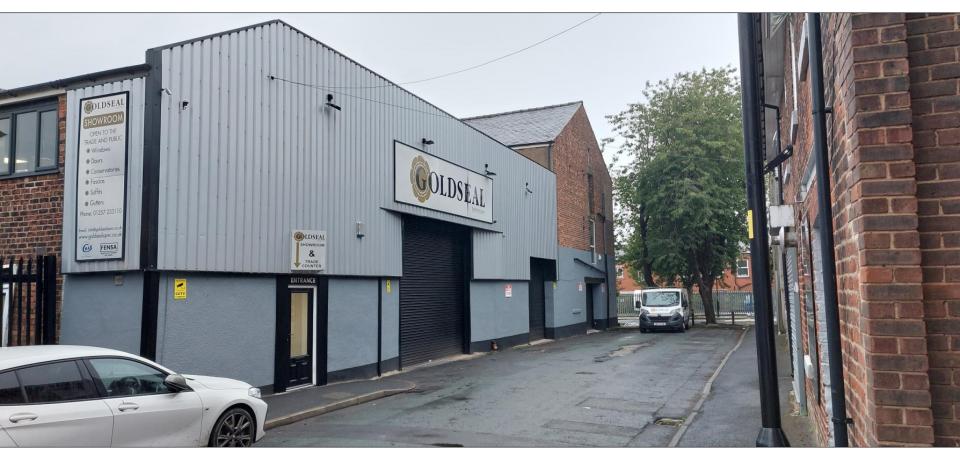

Planning Committee Meeting

16<sup>th</sup> January 2024





#### 23/00893/FUL

#### Boro Corn Mill, 48 Cunliffe Street, Chorley

Change of use of no. 48 Cunliffe Street across the second floor to 5no. apartments (Use Class C3)

#### **Aerial view of site**



### **Location Plan**





### **Proposed elevations**



### **Proposed elevations**



### **Proposed floorplans**



## Site photo – view of front elevation from Cunliffe Street



## Site photo – view of side (west) elevation from Cunliffe Street



## Site photo – view of side (east) elevation from Clarence Street



# Site photo – view of side (west) elevation from Salisbury Street