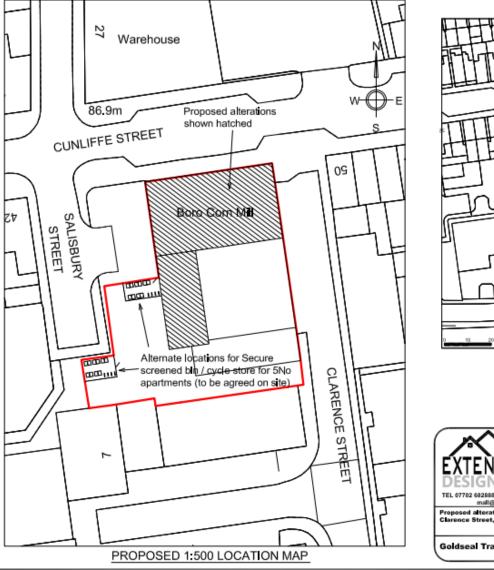

Planning Committee Meeting

16<sup>th</sup> January 2024





#### 23/00893/FUL

#### Boro Corn Mill, 48 Cunliffe Street, Chorley

Change of use of no. 48 Cunliffe Street across the second floor to 5no. apartments (Use Class C3)

#### **Aerial view of site**



### **Location Plan**





### **Proposed elevations**



### **Proposed elevations**



### **Proposed floorplans**



## Site photo – view of front elevation from Cunliffe Street



## Site photo – view of side (west) elevation from Cunliffe Street



## Site photo – view of side (east) elevation from Clarence Street



# Site photo – view of side (west) elevation from Salisbury Street