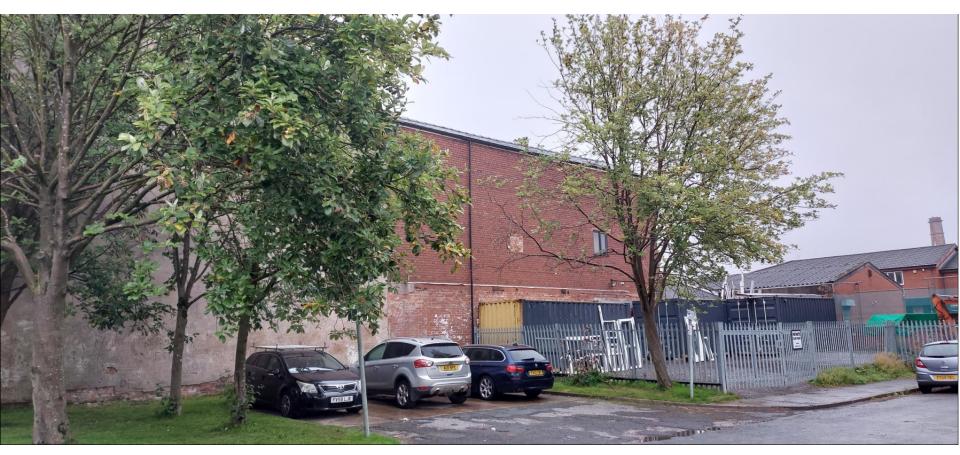

## Site photo – view of side (east) elevation from Clarence Street

# Site photo – view of side (west) elevation from Salisbury Street