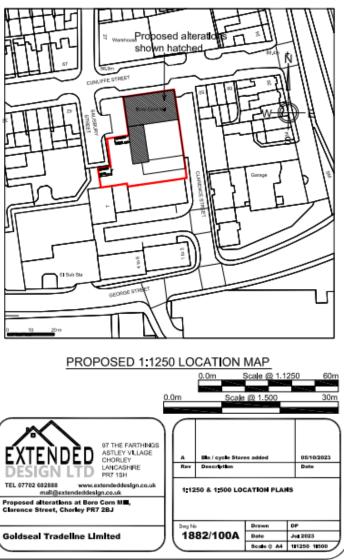

Planning Committee Meeting

16<sup>th</sup> January 2024





#### 23/00893/FUL

#### Boro Corn Mill, 48 Cunliffe Street, Chorley

Change of use of no. 48 Cunliffe Street across the second floor to 5no. apartments (Use Class C3)

#### **Aerial view of site**



### **Location Plan**





### **Proposed elevations**



### **Proposed elevations**



### **Proposed floorplans**



## Site photo – view of front elevation from Cunliffe Street



## Site photo – view of side (west) elevation from Cunliffe Street



## Site photo – view of side (east) elevation from Clarence Street



# Site photo – view of side (west) elevation from Salisbury Street