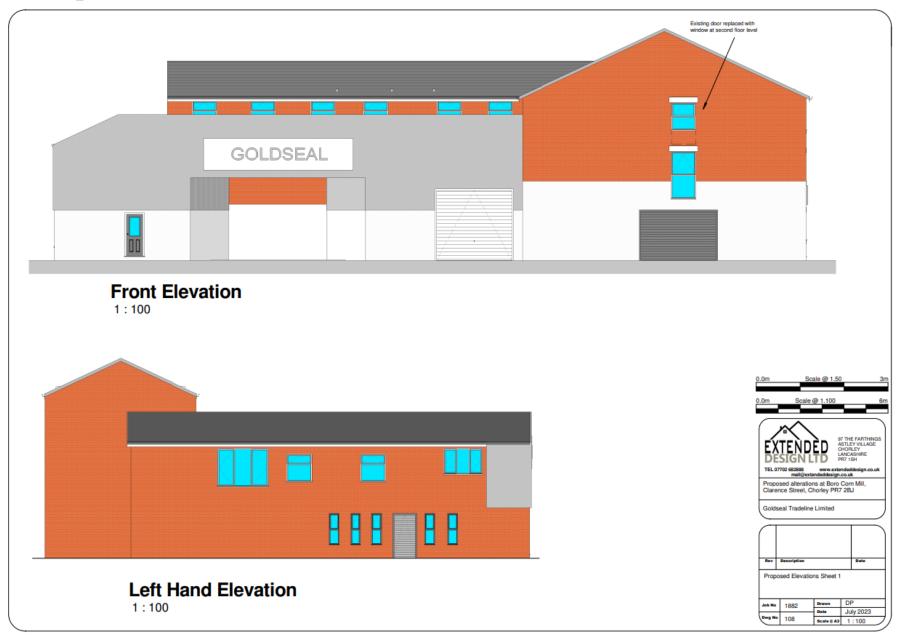

Planning Committee Meeting

16<sup>th</sup> January 2024





#### 23/00893/FUL

#### Boro Corn Mill, 48 Cunliffe Street, Chorley

Change of use of no. 48 Cunliffe Street across the second floor to 5no. apartments (Use Class C3)

#### **Aerial view of site**



### **Location Plan**





### **Proposed elevations**



### **Proposed elevations**



### **Proposed floorplans**



## Site photo – view of front elevation from Cunliffe Street



## Site photo – view of side (west) elevation from Cunliffe Street



## Site photo – view of side (east) elevation from Clarence Street



# Site photo – view of side (west) elevation from Salisbury Street