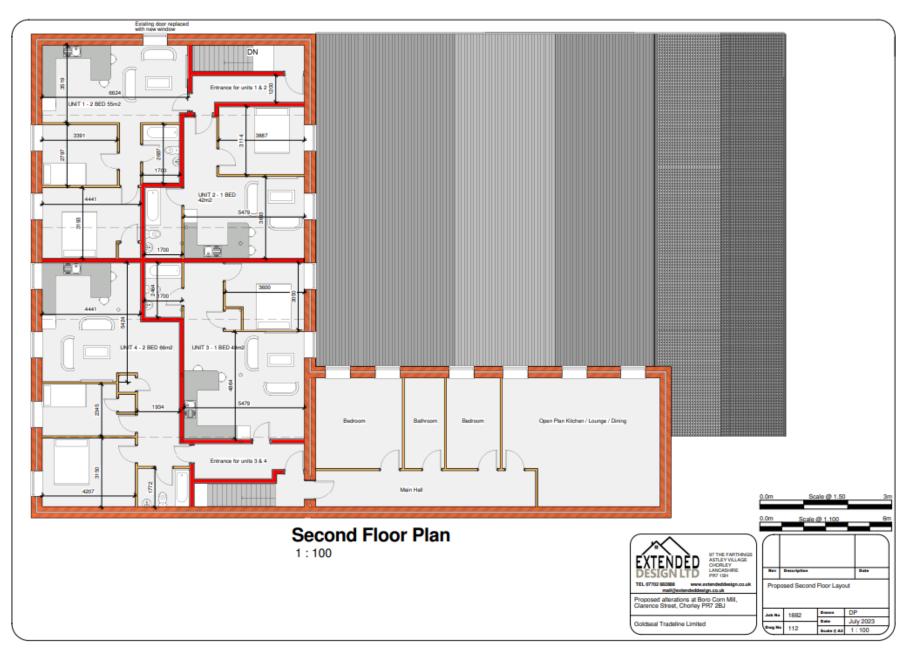

Planning Committee Meeting

16<sup>th</sup> January 2024





#### 23/00893/FUL

#### Boro Corn Mill, 48 Cunliffe Street, Chorley

Change of use of no. 48 Cunliffe Street across the second floor to 5no. apartments (Use Class C3)

#### **Aerial view of site**



### **Location Plan**





### **Proposed elevations**



### **Proposed elevations**



### **Proposed floorplans**



## Site photo – view of front elevation from Cunliffe Street



## Site photo – view of side (west) elevation from Cunliffe Street



## Site photo – view of side (east) elevation from Clarence Street



# Site photo – view of side (west) elevation from Salisbury Street